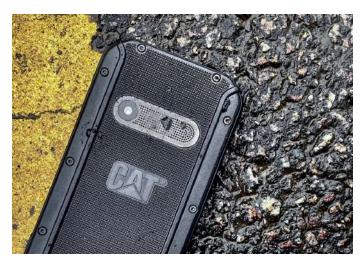

#### **BEYOND RUGGED**

**Drop tested** Up to 1.8m (6ft) on to steel

Ingress protection IP68, IP69 - Sand, dust and dirt resistant Waterproof To a depth of 1.2m for up to 35 mins

MIL SPEC 810H

**Temperature** -25C to 55C (-13F - 131F)

### **DESIGN**

**Dimensions** 145x62x18mm

Weight 157g Colour Black

## **BEYOND RUGGED**

The Cat B40 comes with an IP68 and IP69 ingress rating which is unique for a feature phone at this price. What's tough about this phone? Plenty actually. Accidentally drop it and its going to bounce, drop it in water or powerwash it if you need to, it will keep on going.