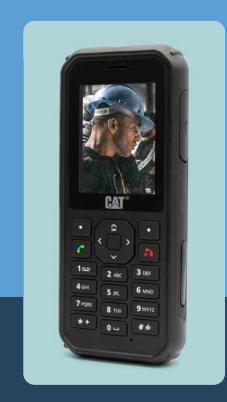

# **SUPER BRIGHT**

Home to a powerful torch. Front facing, super-bright 100+ lumens torch lending you a helping hand when it's needed most.