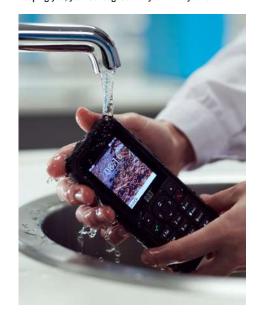

#### **BEYOND RUGGED**

**Drop tested** Up to 1.8m (6ft) on to steel

Ingress protection IP68, IP69 - Sand, dust and dirt resistant Waterproof To a depth of 1.2m for up to 35 mins

MIL SPEC 810H

**Temperature** -25C to 55C (-13F - 131F)

## **BEYOND RUGGED**

The Cat B40 comes with an IP68 and IP69 ingress rating which is unique for a feature phone at this price. What's tough about this phone? Plenty actually. Accidentally drop it and its going to bounce, drop it in water or powerwash it if you need to, it will keep on going.