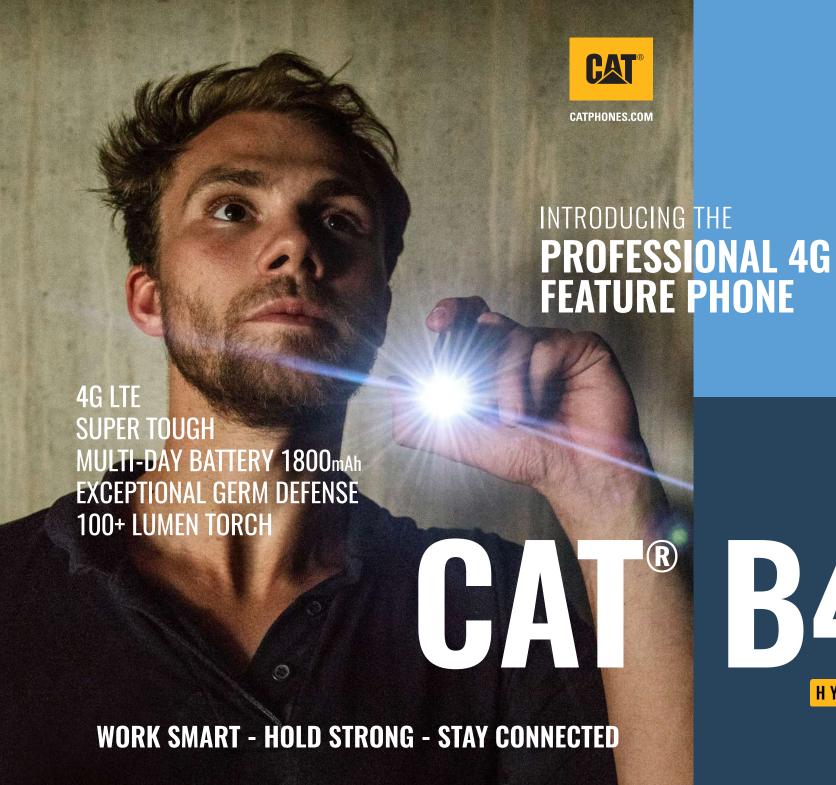

B40

HYGIENE PLUS

Processor Unisoc T117
Operating system Proprietary
GSM bands 2,3,5,8
3G bands 1,2,5,8
4G hands 1,3,7,8,20,28

4G bands 1,3,7,8,20,28
VolTE Yes, operator dependant

SIM Nano (Single and dual variants)
SD support Yes MicroSD up to 32GB\*